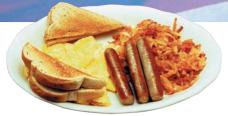

# **Big Breakfast**

Three Pancakes or Three French Toast with Three Eggs & Three Bacon Strips or Three Sausage Links or Two Sausage Patties or Ham 6.75

# **Liberty Special**

Two Pancakes or Two French Toast with Two Eggs & Two Bacon Strips or Two Sausage Links or Ham or Sausage Patties 4.75