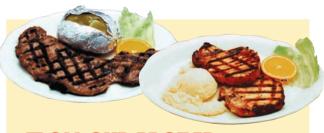

Served with Potato, Rolls & Butter, Vegetable or Salad

| Served Will I States, Hotel & Batter, regetable or Salad                       |      |
|--------------------------------------------------------------------------------|------|
| Southern Fried Chicken – Four Pieces,<br>Lightly Battered with Cranberry Sauce | 8.99 |
| Meatloaf – Homemade With Beef Gravy                                            | 7.95 |
| Roast Turkey Dinner Served Over Stuffing with Turkey Gravy & Cranberry Sauce   | 8.50 |
| Ham Steak with Pineapple Ring                                                  | 7.50 |
| Baby Beef Liver Topped with Fried Onions or Bacon                              | 7.95 |

FROM OUR BROILER Served with Potato, Rolls & Butter, Vegetable or Salad

| New York Strip Steak (9 oz.)                      | 11.75 |
|---------------------------------------------------|-------|
| Top Sirloin Steak (6 oz.)                         | 8.95  |
| Chicken Breast Dinner                             | 7.75  |
| Chopped Sirloin Steak<br>Topped with Fried Onions | 7.75  |
| Pork Chops<br>Two Thick Center Cut Pork Chops     | 8.95  |