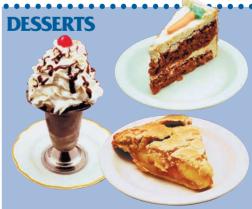

Pies & Cakes (Ask for selection) 3.25 2.75 Ice Cream Rice Pudding (homemade) 2.75 Baklava (homemade) 3.95 Sundaes - Hot Fudge, Chocolate, 3.95 Vanilla, or Strawberry