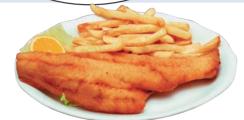

# **Turkey Melt**

Grilled Turkey with Bacon, Tomato and Swiss Cheese on Rye Bread with French Fries

6.50

**SEAFOOD** Served with Potato, Rolls & Butter, Vegetable or Salad

| Fish Fry with Tartar Sauce & Lemon                                                                         | 9.95  |
|------------------------------------------------------------------------------------------------------------|-------|
| Clam Strips with Lemon and Tartar Sauce                                                                    | 8.25  |
| Broiled Haddock with<br>Tartar Sauce & Lemon                                                               | 10.50 |
| Jumbo Shrimp, Deep Fried<br>with Lemon & Cocktail Sauce                                                    | 9.95  |
| Scallops, Deep Fried<br>with Lemon & Tartar Sauce                                                          | 9.95  |
| Shrimp In A Basket, Deep Fried with Lemon & Cocktail Sauce                                                 | 8.75  |
| Captain's Platter, Deep Fried Shrimp,<br>Scallops & Tender Fish, Tartar Sauce,<br>Cocktail Sauce and Lemon | 10.95 |