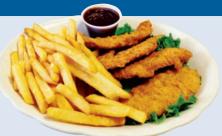

# **Chicken Finger Plate**

Four Chicken Fingers served with BBQ Sauce and French Fries

6.75

# **APPETIZERS**

| Chicken Fingers (4) with Bar-B-Q Sauce      | 5.50 |
|---------------------------------------------|------|
| Chicken Fingers Plate (4) with French Fries | 6.75 |
| Mozzarella Sticks (4) with Tomato Sauce     | 4.95 |
| Fried Mushrooms (4) with Ranch Dip          | 4.95 |
| Small Order Chicken Wings (6)               | 4.99 |
| Large Order Chicken Wings (12)              | 8.99 |