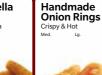

Corn Dog

Add one or more flavors to any of our drinks

+WATERMELON + RASPBERRYT

**Real Fruit Flavor Add-Ins** 

+STRAWBERRY + PINEAPPLE

2 Mozzarella Sticks
 Small Tots

• 4 Onion Rings

+ BLUE COCONUT