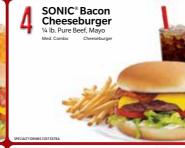

+ American Cheese + Spicy Jalapeños

Hickory BBO Sauce

Premium Beef Hot Dogs XXX

**Classic Chicken Sandwiches** 

Grilled 450 or Crispy • Light Mayo Ciabatta Bun Made with Whole Grain

Made with 100% Pure Beef . Choose Your