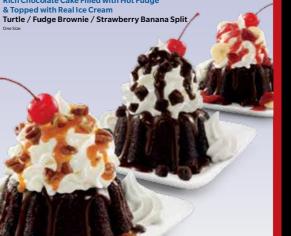

## Molten Cake Sundaes

1 Cinnasnacks®

for a text code to get exclusive offers & news from your SONIC® Drive-In.

Breakfast Burrito

Ultimate Meat & Cheese
Sausage, Bacon, Zesty Cheese

Sausage or Bacon

**Java Chiller Shakes** A Blend of Espresso, Real Ice Cream & a Flavor Add-In with